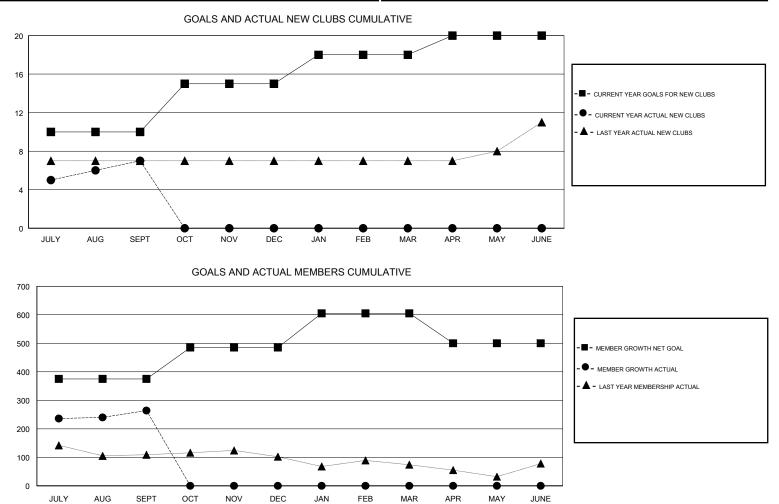

## SWADESH RANJAN SAHA GMT:

| GMT: SWADESH RANJAN SAHA |               |           | LOCATION INDIA |                       |                           | GMT CA                  |                                                    |  |  |
|--------------------------|---------------|-----------|----------------|-----------------------|---------------------------|-------------------------|----------------------------------------------------|--|--|
| -                        | Club          | s         |                | Members               |                           |                         |                                                    |  |  |
|                          | RESULTS FOR   | 2018-2019 |                | RESULTS FOR 2018-2019 |                           |                         |                                                    |  |  |
| QUARTER                  | NEW CLUB GOAL | NEW CLUBS | DROPPED CLUBS  | QUARTER               | MEMBER GROWTH NET<br>GOAL | MEMBER GROWTH<br>ACTUAL | DROPPED<br>MEMBERS ACTUAL<br>(including transfers) |  |  |
| JULY/AUG/SEPT            | 10            | 7         | 0              | JULY/AUG/SEPT         | 375                       | 315                     | 46                                                 |  |  |
| OCT/NOV/DEC              | 5             | 0         | 0              | OCT/NOV/DEC           | 110                       | 0                       | 0                                                  |  |  |
| JAN/FEB/MAR              | 3             | 0         | 0              | JAN/FEB/MAR           | 120                       | 0                       | 0                                                  |  |  |
| APR/MAY/JUNE             | 2             | 0         | 0              | APR/MAY/JUNE          | -105                      | 0                       | 0                                                  |  |  |